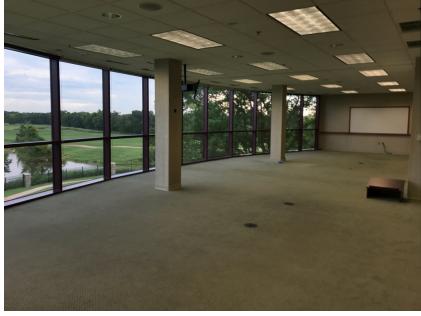

### **PROPERTY OVERVIEW**

4801 Gaillardia is designed to complement the Normandy style of the adjacent Gaillardia Country Club. The lower portions of the building are clad in natural stone. The use of full-height glass and punched windows give the exterior a multi-dimensional presence. The interior is highlighted by a two-story atrium lobby featuring granite floors and walls clad in travertine and dark natural woods which repeat in the upper floor elevator lobbies. The building avails the tenant with views of the golf course on three of its four sides.

#### **PROPERTY HIGHLIGHTS**

- Close to numerous restaurants and shopping centers
- 9' ceilings
- Fiber-optic communications
- On-site building engineer

Golf Course views

Memorial Corridor Market:

Office Specialist 405.843.7474 tdupuv@priceedwards.com