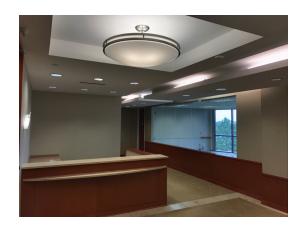

### **PROPERTY OVERVIEW**

4801 Gaillardia is designed to complement the Normandy style of the adjacent Gaillardia Country Club. The lower portions of the building are clad in natural stone. The use of full-height glass and punched windows give the exterior a multi-dimensional presence. The interior is highlighted by a two-story atrium lobby featuring granite floors and walls clad in travertine and dark natural woods which repeat in the upper floor elevator lobbies. The building avails the tenant with views of the golf course on three of its four sides.

#### **PROPERTY HIGHLIGHTS**

- Close to numerous restaurants and shopping centers
- 9' ceilings
- Fiber-optic communications
- On-site building engineer

Golf Course views

Memorial Corridor Market:

Office Specialist 405.843.7474 tdupuv@priceedwards.com