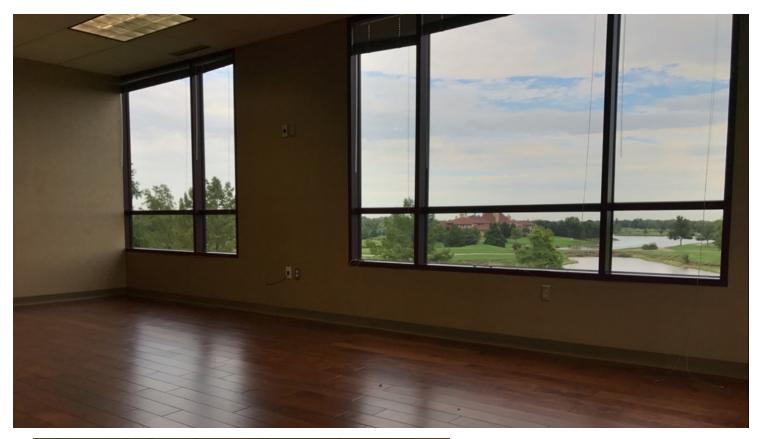

### **PROPERTY OVERVIEW**

4801 Gaillardia is designed to complement the Normandy style of the adjacent Gaillardia Country Club. The lower portions of the building are clad in natural stone. The use of full-height glass and punched windows give the exterior a multi-dimensional presence. The interior is highlighted by a two-story atrium lobby featuring granite floors and walls clad in travertine and dark natural woods which repeat in the upper floor elevator lobbies. The building avails the tenant with views of the golf course on three of its four sides.

#### **PROPERTY HIGHLIGHTS**

- Close to numerous restaurants and shopping centers
- 9' ceilings
- Fiber-optic communications
- On-site building engineer

Golf Course views

Memorial Corridor Market:

Office Specialist 405.843.7474 tdupuv@priceedwards.com