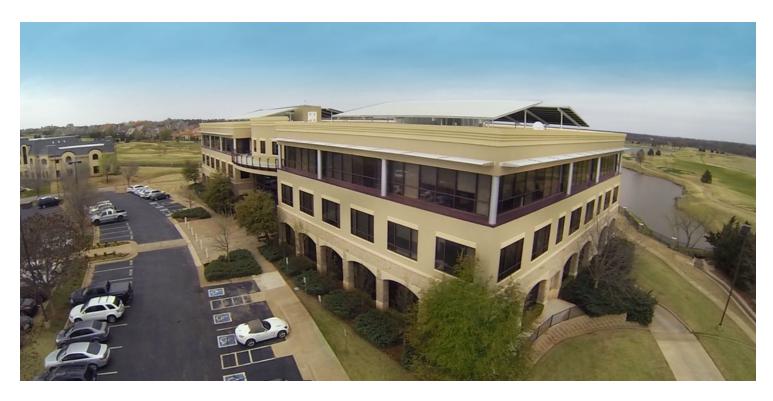

### **PROPERTY OVERVIEW**

4801 Gaillardia is designed to complement the Normandy style of the adjacent Gaillardia Country Club. The lower portions of the building are clad in natural stone. The use of full-height glass and punched windows give the exterior a multi-dimensional presence. The interior is highlighted by a two-story atrium lobby featuring granite floors and walls clad in travertine and dark natural woods which repeat in the upper floor elevator lobbies. The building avails the tenant with views of the golf course on three of its four sides.

#### **PROPERTY HIGHLIGHTS**

- Close to numerous restaurants and shopping centers
- 9' ceilings
- Fiber-optic communications
- On-site building engineer

Golf Course views

Memorial Corridor Market:

Office Specialist 405.843.7474 tdupuv@priceedwards.com